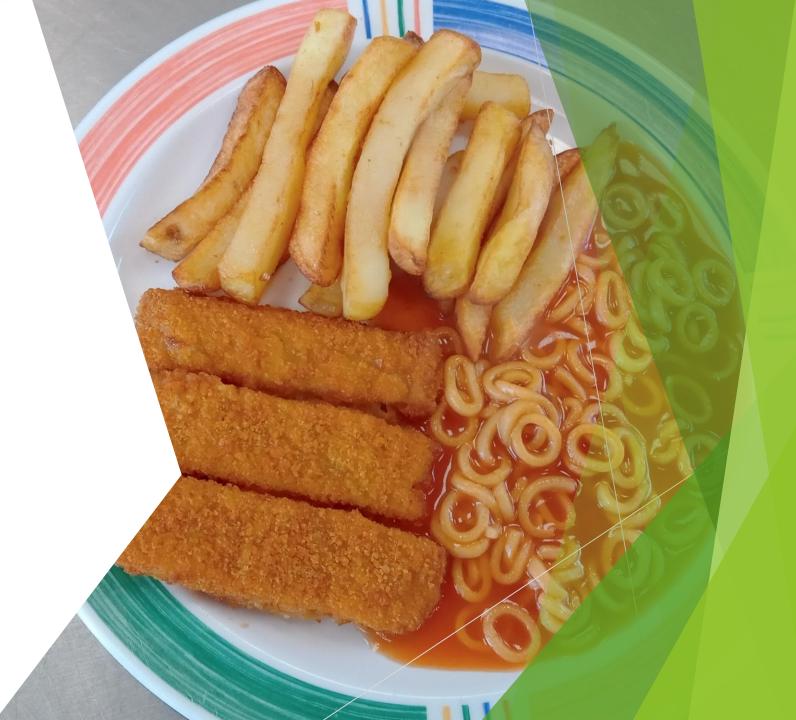

# Fish fingers chips and spaghetti

The approximate daily allowance for children aged between 6 and 12 is 1,600 to 2,200 kcal

Calories 519 Kcal approximately

Carbohydrates, protein, fat, fiber, sodium, calcium, iron, magnesium

►Vitamins A,C,E,