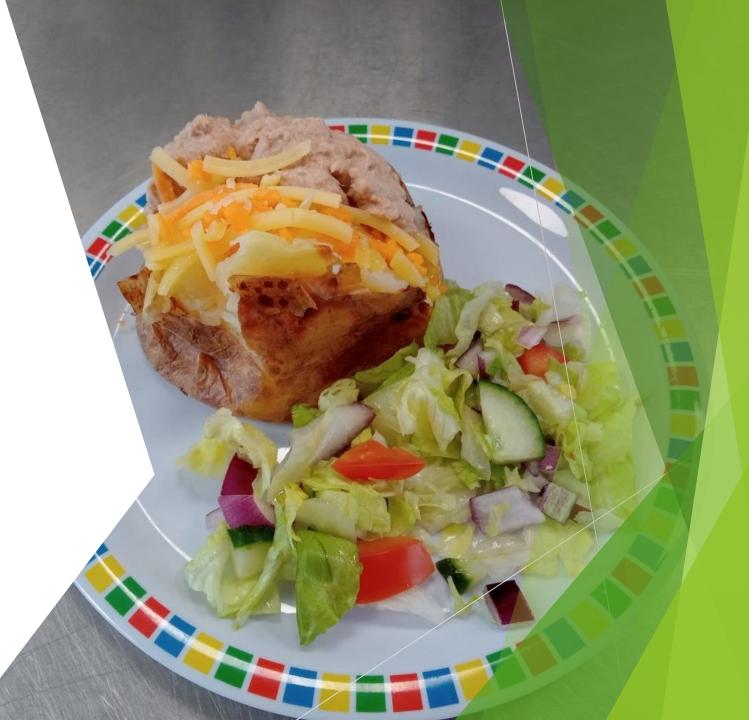

#### Baked potato with tuna mayo, cheese and salad

The approximate daily allowance for children aged between 6 and 12 is 1,600 to 2,200 kcal per day

Calories 357 approximately

Protein, carbohydrates, fiber, calcium, potassium, magnesium, iron, vitamins A, B6,C,E