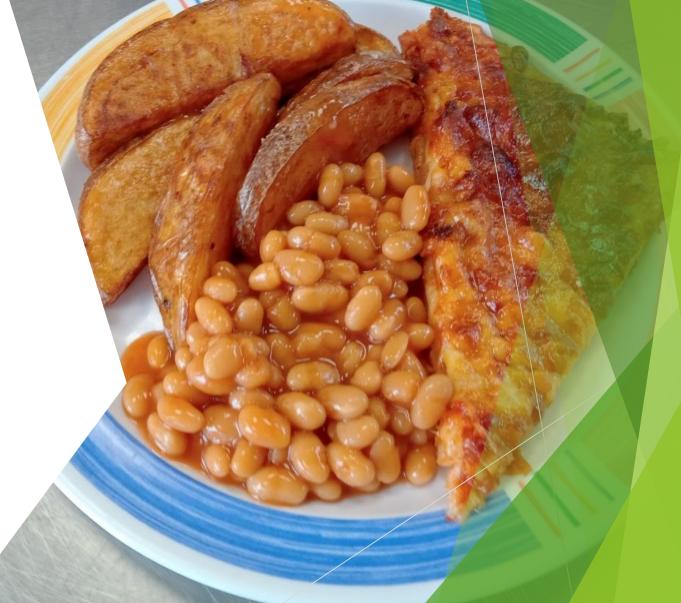

# Home-made margarita pizza with potato wedges and beans

The approximate daily allowance for children aged between 6 and 12 is 1,600 to 2,200 kcal per day

Calories approximately 482 Kcal

Carbohydrates, protein, fat, fiber, sugar, sodium,